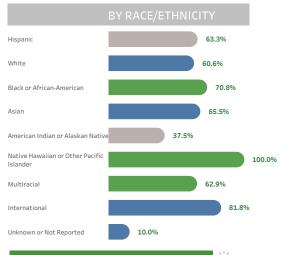

# TAMU-CC 2022

COHORT

**Download PDF** 



**RETENTION** 

FIRST-TIME FULL-TIME RETENTION RATE

62.2%







## **BY AGE**

| <18   | 63.8%  |
|-------|--------|
| 18    | 62.6%  |
| 19-21 | 58.5%  |
| 22-24 | 100.0% |



Non-Recipients

Recipients

**BY PSA** 

**TAMU-CC** 

28.8% PSA

NON-PSA

68.4%

**ELSEWHERE** 

PSA

58.1%

NON-PSA

10.3%

## **TAMU COLLEGE STATION**

PSA

41.5%

### BY FIRST GENERATION STATUS







64.0%

60.7%

73.3%

## **BY HOUSING**

BY PELL GRANT RECIPENTS

OFF CAMPUS

ON CAMPUS

57.7%

42.3%

67.0%

61.0%

40.0%

74.0%

<2.0

2.0-2.99

71.0%

3.0-4.0

**ATTEMPTED** 

BY CREDIT HOURS IN FIRST SEMESTER

15 OR MORE HOURS

LESS THAN 15 HOURS

67.0%

60.0%

**EARNED** 

15 OR MORE HOURS

78.0%

LESS THAN 15 HOURS

59.0%