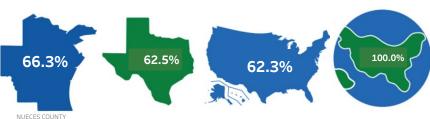

# TAMU-CC 2022

COHORT

**Download PDF** 



**RETENTION** 

FIRST-TIME FULL-TIME RETENTION RATE

62.2%







## **BY AGE**

| <18   | 63.8%  |
|-------|--------|
| 18    | 62.6%  |
| 19-21 | 58.5%  |
| 22-24 | 100.0% |



Non-Recipients

Recipients

**BY PSA** 

**TAMU-CC** 

28.8% PSA

NON-PSA

68.4%

**ELSEWHERE** 

PSA

58.1%

NON-PSA

10.3%

## **TAMU COLLEGE STATION**

PSA

41.5%

### BY FIRST GENERATION STATUS







64.0%

60.7%

73.3%

## **BY HOUSING**

BY PELL GRANT RECIPENTS

OFF CAMPUS

ON CAMPUS

57.7%

42.3%

67.0%

61.0%

40.0%

74.0%

<2.0

2.0-2.99

71.0%

3.0-4.0

**ATTEMPTED** 

BY CREDIT HOURS IN FIRST SEMESTER

15 OR MORE HOURS

LESS THAN 15 HOURS

67.0%

60.0%

**EARNED** 

15 OR MORE HOURS

78.0%

LESS THAN 15 HOURS

59.0%