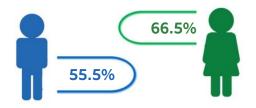

# TAMU-CC 2022

COHORT

**Download PDF** 



**RETENTION** 

FIRST-TIME FULL-TIME RETENTION RATE

62.2%







## **BY AGE**

| <18   | 63.8%  |
|-------|--------|
| 18    | 62.6%  |
| 19-21 | 58.5%  |
| 22-24 | 100.0% |



Non-Recipients

Recipients

**BY PSA** 

**TAMU-CC** 

28.8% PSA

NON-PSA

68.4%

**ELSEWHERE** 

PSA

58.1%

NON-PSA

10.3%

## **TAMU COLLEGE STATION**

PSA

41.5%

### BY FIRST GENERATION STATUS







64.0%

60.7%

73.3%

## **BY HOUSING**

BY PELL GRANT RECIPENTS

OFF CAMPUS

ON CAMPUS

57.7%

42.3%

67.0%

61.0%

40.0%

74.0%

<2.0

2.0-2.99

71.0%

3.0-4.0

**ATTEMPTED** 

BY CREDIT HOURS IN FIRST SEMESTER

15 OR MORE HOURS

LESS THAN 15 HOURS

67.0%

60.0%

**EARNED** 

15 OR MORE HOURS

78.0%

LESS THAN 15 HOURS

59.0%