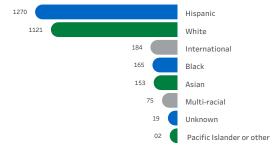

GREES AWARDED BY AGE

2,990

| 19-21 | 179          | 6%    | 31-35 | 279 | 9% |
|-------|--------------|-------|-------|-----|----|
| 22-24 | 24 1.212 41% | 36-50 | 489   | 16% |    |
| 22-24 | 1,212        | 4170  | 51-64 | 67  | 2% |
| 25-30 | 752          | 25%   | 65 ±  | 5   | 0% |

#### DEGREES AWARDED BY PELL GRANT RECIPENT





34%

### Recipients

## PLACEMENT SIX MONTHS POST GRADUATION





#### TOP 6 BACHELORS DEGREES

Nursing 180
Psychology 103
SN-BS-BIMS 98
Kinesiology 77
SN-BS-BIOL 74

Year



## TOP 6 DOCTORAL DEGREES

LA-BS-CRIJ

Nursing Practice 11

Educational Leadership 11

Counselor Education 10

Curriculum & Instruction 8

SN-PHD-CMSS 6

EN-PHD-GSCM 1

60

#### ACADEMIC HONORS

SUMMA CUM LAUDE 78

MAGNA CUM LAUDE 92

CUM LAUDE 97

# DEGREES AWARDED BY RACE/ETHNICITY



#### DEGREES AWARDED BY GENDER



DEGREES AWARDED BY GENERATIONAL STATUS

First Generation

Continuina

Generation

47%

Not Reported 8%

#### AVERAGE SALARY SIX MONTHS POST GRADUATION

\$41,704

Undergraduates

\$76,906

Graduates