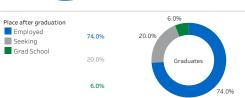

Download PDF

TOTAL DEGREE AWARDED

| Baccalaureate | 1,676 | 56% |
|---------------|-------|-----|
| Masters       | 1,250 | 42% |
| Doctors       | 47    | 2%  |
| Certificates  | 17    | 1%  |
|               |       |     |





#### **TOP 6 MASTERS DEGREES**



## AVERAGE CUMULATIVE GRADES

3.43 University average

Undergraduate 3.26
Graduate 3.65
Doctoral 3.70

#### DEGREES AWARDED BY AGE

2,990

| 19-21 | 179          | 6%    | 31-35 | 279 | 9% |
|-------|--------------|-------|-------|-----|----|
| 22-24 | 24 1.212 41% | 36-50 | 489   | 16% |    |
| 22-24 | 1,212        | 4170  | 51-64 | 67  | 2% |
| 25-30 | 752          | 25%   | 65 ±  | 5   | 0% |

#### DEGREES AWARDED BY PELL GRANT RECIPENT





34%

### Recipients

## PLACEMENT SIX MONTHS POST GRADUATION





#### TOP 6 BACHELORS DEGREES

Nursing 180
Psychology 103
SN-BS-BIMS 98
Kinesiology 77
SN-BS-BIOL 74

Year



## TOP 6 DOCTORAL DEGREES

LA-BS-CRIJ

Nursing Practice 11

Educational Leadership 11

Counselor Education 10

Curriculum & Instruction 8

SN-PHD-CMSS 6

EN-PHD-GSCM 1

60

#### ACADEMIC HONORS

SUMMA CUM LAUDE 78

MAGNA CUM LAUDE 92

CUM LAUDE 97

# DEGREES AWARDED BY RACE/ETHNICITY



#### DEGREES AWARDED BY GENDER



DEGREES AWARDED BY GENERATIONAL STATUS

First Generation

Continuina

Generation

47%

Not Reported 8%

#### AVERAGE SALARY SIX MONTHS POST GRADUATION

\$41,704

Undergraduates

\$76,906

Graduates