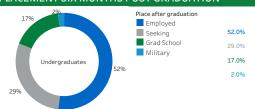

Download PDF

TOTAL DEGREE AWARDED

| Baccalaureate | 1,676 | 56% |
|---------------|-------|-----|
| Masters       | 1,250 | 42% |
| Doctors       | 47    | 2%  |
| Certificates  | 17    | 1%  |
|               |       |     |





#### **TOP 6 MASTERS DEGREES**



## AVERAGE CUMULATIVE GRADES

3.43 University average

Undergraduate 3.26
Graduate 3.65
Doctoral 3.70

#### DEGREES AWARDED BY AGE

2,990

| 19-21 | 179          | 6%    | 31-35 | 279 | 9% |
|-------|--------------|-------|-------|-----|----|
| 22-24 | 24 1.212 41% | 36-50 | 489   | 16% |    |
| 22-24 | 1,212        | 4170  | 51-64 | 67  | 2% |
| 25-30 | 752          | 25%   | 65 ±  | 5   | 0% |

#### DEGREES AWARDED BY PELL GRANT RECIPENT





34%

### Recipients

## PLACEMENT SIX MONTHS POST GRADUATION





#### TOP 6 BACHELORS DEGREES

Nursing 180
Psychology 103
SN-BS-BIMS 98
Kinesiology 77
SN-BS-BIOL 74

Year



## TOP 6 DOCTORAL DEGREES

LA-BS-CRIJ

Nursing Practice 11

Educational Leadership 11

Counselor Education 10

Curriculum & Instruction 8

SN-PHD-CMSS 6

EN-PHD-GSCM 1

60

#### ACADEMIC HONORS

SUMMA CUM LAUDE 78

MAGNA CUM LAUDE 92

CUM LAUDE 97

# DEGREES AWARDED BY RACE/ETHNICITY



#### DEGREES AWARDED BY GENDER



DEGREES AWARDED BY GENERATIONAL STATUS

First Generation

Continuina

Generation

47%

Not Reported 8%

#### AVERAGE SALARY SIX MONTHS POST GRADUATION

\$41,704

Undergraduates

\$76,906

Graduates