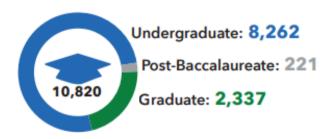

#### **ENROLLMENT**

#### **ENROLLMENT** Freshman: 1,967 **BY LEVEL** Sophomore: 1,630 Junior: 2,183 Post-Baccalaureate: 221 Masters: 2,074 Senior: 2,482 Doctoral: 263