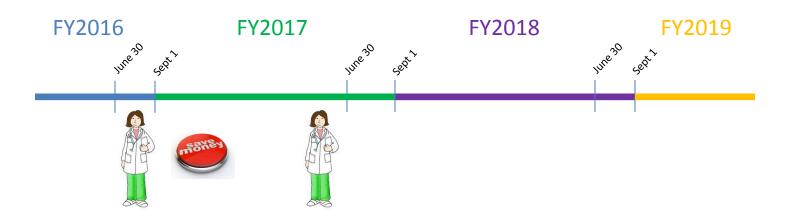

| If I get my exam and take the HA on | My wellness incentive goes into effect                                                                                            | And I need to complete both actions by            |
|-------------------------------------|-----------------------------------------------------------------------------------------------------------------------------------|---------------------------------------------------|
| July 15, 2016                       | As soon as possible, 2016, but perhaps not by September 1, 2016  You may need to pay the additional premium for at least a month. | June 30, 2017<br>(before the next fiscal<br>year) |