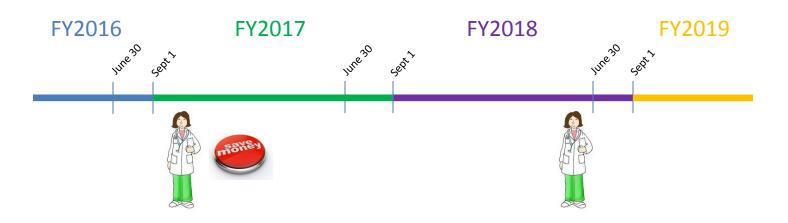

| If I get my exam and take the HA on | My wellness incentive goes into effect                                                       | And I need to complete both actions by            |
|-------------------------------------|----------------------------------------------------------------------------------------------|---------------------------------------------------|
| September 15, 2016                  | As soon as possible, 2016.  You may need to pay the additional premium for at least a month. | June 30, 2018<br>(before the next fiscal<br>year) |